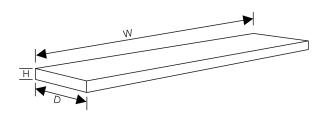

| Model    | Y-114-P                      |  |
|----------|------------------------------|--|
| Product  | Floating Shelf               |  |
| Size     | 36"(W) x 6"(D) x 1 1/4"(H)   |  |
| Slope    | -                            |  |
| Hardware | Hardware Included, Concealed |  |